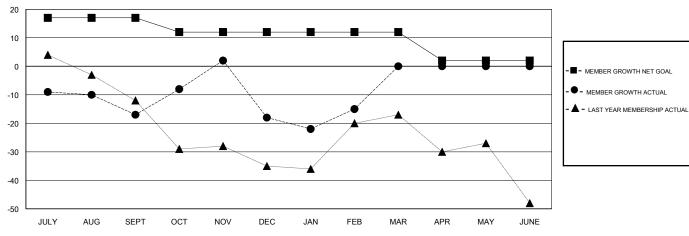

## GOALS AND ACTUAL MEMBERS CUMULATIVE

| DROPPED CLUBS: 1  DROPPED MEMBERS |     | 33 CLUBS OF 56 ADDED 1 OR MORE<br>NEW MEMBERS | GENDER DISTRIBUTION  MALE 974 (63.08%)  FEMALE 570 (36.92%)  Women Percentage Fiscal Year Goal: 38% |     |
|-----------------------------------|-----|-----------------------------------------------|-----------------------------------------------------------------------------------------------------|-----|
| DECEASED                          | 15  | CLICK HERE FOR CUMULATIVE                     | TOTAL FAMILY UNIT MEMBERS                                                                           | 255 |
| CLUB CANCELLED                    | 0   | MEMBERSHIP DATA                               |                                                                                                     | 404 |
| OTHER                             | 96  |                                               | FAMILY MEMBERS PAYING HALF  DUES                                                                    | 131 |
| TOTAL                             | 111 |                                               |                                                                                                     |     |